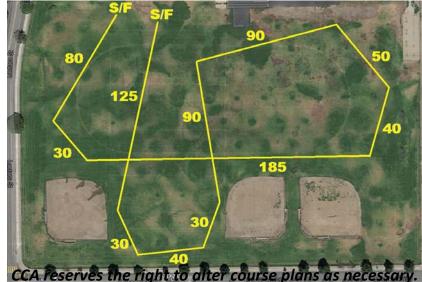

### FIELD AND COURSE PLANS

Average High: 84° Field Surface: Mowed school field grass Fencing: 100% enclosed by chain link

#### SUNDAY: 790 YARDS