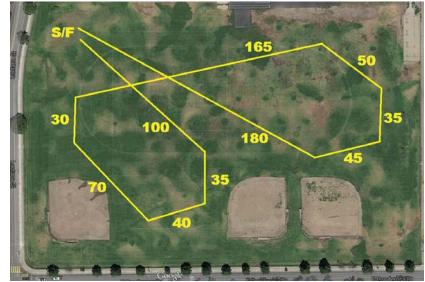

### FIELD AND COURSE PLANS

Average High: 84° Field Surface: Mowed school field grass Fencing: 100% enclosed by chain link

### SATURDAY: 750 YARDS