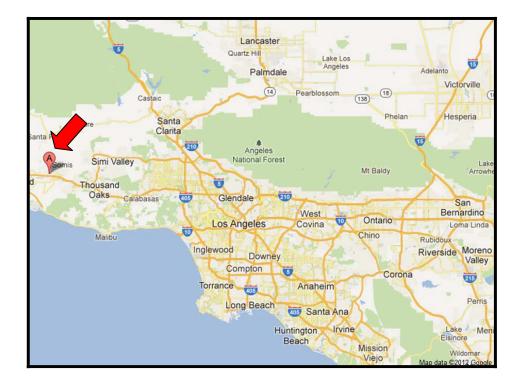

### DIRECTIONS

**From Orange County:** Take I-5 N toward Los Angeles, Slight left onto US-101 N. Slight right to stay on US-101 N (signs for Ventura Fwy/Ventura). Slight left to stay on US-101 N. Take exit 54 for Carmen Dr. Turn right onto Carmen Dr. Turn left onto E Ponderosa Dr. Take the 1st right onto Lantana St. Destination will be on the right.

**From the Inland Empire:** Take CA-60 W toward Los Angeles. Take exit 29B to merge onto CA-71 N toward Pomona. Keep left at the fork, follow signs for California 57 and merge onto CA-57 N. Take exit 25C on the left to merge onto I-210 W/Foothill Fwy toward Pasadena. Continue onto CA-134 W. Merge onto US-101 N. Take exit 54 for Carmen Dr. Turn right onto Carmen Dr. Turn left onto E Ponderosa Dr. Take the 1st right onto Lantana St. Destination will be on the right.

**From Los Angeles:** Take US-101 N. Slight right to stay on US-101 N (signs for Ventura Fwy/Ventura). Slight left to stay on US-101 N. Take exit 54 for Carmen Dr. Turn right onto Carmen Dr. Turn left onto E Ponderosa Dr. Take the 1st right onto Lantana St. Destination will be on the right.